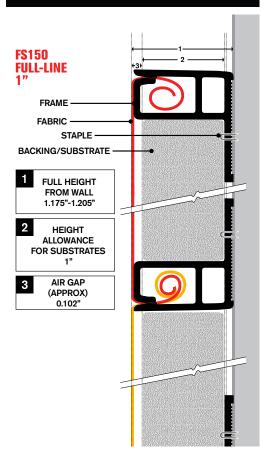

## FS150 TECHNICAL CUTAWAY

| Description   | Durable uPVC Track for use in Fabric Wall Finishing                                                                                                             |
|---------------|-----------------------------------------------------------------------------------------------------------------------------------------------------------------|
| Sold In       | 5' Lengths                                                                                                                                                      |
| Installation  | Mountable with <ul> <li>18 Gauge 1/4" Full-Crown Staples</li> <li>Drywall Screws</li> <li>Staples &amp; Adhesive (Liquid Nails or PL200 Recommended)</li> </ul> |
| Customization | Easily cut with:<br>• Fabricmate <sup>®</sup> Chamfer Cutters<br>• 180 Tooth 10" Plastic Weight Chop Saw                                                        |
| Composition   | 100% Durable uPVC (No Phthalates or BPA, Does not decompose, is weather-resistant)                                                                              |
| Dimensions    | 5' x 1.175" x 0.625"                                                                                                                                            |
| Weight        | 1.2 lb per 5' stick                                                                                                                                             |
| Disposal      | Fully Recyclable                                                                                                                                                |
| Handling      | Safe To Handle                                                                                                                                                  |
| Fire Rating   | ASTM E84 Class A                                                                                                                                                |
| VOC's         | < 0.1%                                                                                                                                                          |
|               |                                                                                                                                                                 |

## FS150 SPECIFICATIONS