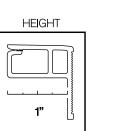

Black

White

**Brushed Aluminum** 

Wood Grain

GRAPHICS

**FS150 FRAME FEATURES** FEATURE DESCRIPTION 1" Height One-Inch Frame is ideal for acoustic applications, offering excellent sound absorbency, tackability, and wall protection **Edge Profile** Square The square profile produces clean, crisp joints and edges Load Front-Load FS150's front loading feature allows it to be placed up against almost any surface including walls, door moldings, etc Seam Usage Yes FS150 can be used to create seams or joints with any 1" substrate **Edge Usage** Yes FS150 can be used as a perimeter with any 1" substrate Curvable Other We offer our curvable Flex-Frame (SKU: KF150) or FS150 can be easily modified on-site to create curved joints