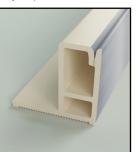

## FS150 - 1" SQUARE FRONT-LOAD

Acoustics and Wall Protection in Lobby / Hallway

FS150 can be used as a perimeter, intermediate, and as an inside corner piece for 1" square profile installations. The FS150 Frame offers additional structural support and is perfect for use with our Fabric Wall Finishing System. Combined with our ReCore<sup>®</sup> Backing and Fabric, this Frame can be used to create anything from full-wall photographic murals to smaller acoustic or bulletin-board panels as well as Wainscoting and other types of Wall Protection. Use our Flex-Frame for creating curved designs or installing on rounded surfaces.

Our "Natural" color Frame is a great option when you want a low-key perimeter around your panel or installation. If you're looking for something that stands out a bit more, we will soon be offering a number of color and style options (examples below) that are sure to take your panel or full-wall installation to the next level.