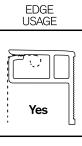

Black

White

**Brushed Aluminum** 

Wood Grain

GRAPHICS

**FS150 FRAME FEATURES** FEATURE DESCRIPTION 1" Height One-Inch Frame is ideal for acoustic applications, offering excellent sound absorbency, tackability, and wall protection **Edge Profile** Square The square profile produces clean, crisp joints and edges Load Front-Load FS150's front loading feature allows it to be placed up against almost any surface including walls, door moldings, etc Seam Usage Yes FS150 can be used to create seams or joints with any 1" substrate **Edge Usage** Yes FS150 can be used as a perimeter with any 1" substrate Curvable Other We offer our curvable Flex-Frame (SKU: KF150) or FS150 can be easily modified on-site to create curved joints