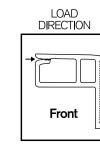

Black

White

**Brushed Aluminum** 

Wood Grain

GRAPHICS

**FS150 FRAME FEATURES** FEATURE DESCRIPTION 1" Height One-Inch Frame is ideal for acoustic applications, offering excellent sound absorbency, tackability, and wall protection **Edge Profile** Square The square profile produces clean, crisp joints and edges Load Front-Load FS150's front loading feature allows it to be placed up against almost any surface including walls, door moldings, etc Seam Usage Yes FS150 can be used to create seams or joints with any 1" substrate **Edge Usage** Yes FS150 can be used as a perimeter with any 1" substrate Curvable Other We offer our curvable Flex-Frame (SKU: KF150) or FS150 can be easily modified on-site to create curved joints