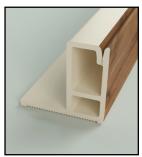

## FS150 - 1" SQUARE FRONT-LOAD

Acoustics and Wall Protection in Lobby / Hallway

FS150 can be used as a perimeter, intermediate, and as an inside corner piece for 1" square profile installations. The FS150 Frame offers additional structural support and is perfect for use with our Fabric Wall Finishing System. Combined with our ReCore<sup>®</sup> Backing and Fabric, this Frame can be used to create anything from full-wall photographic murals to smaller acoustic or bulletin-board panels as well as Wainscoting and other types of Wall Protection. Use our Flex-Frame for creating curved designs or installing on rounded surfaces.

Black

White

**Brushed Aluminum** 

Wood Grain

GRAPHICS

**FS150 FRAME FEATURES** FEATURE DESCRIPTION 1" Height One-Inch Frame is ideal for acoustic applications, offering excellent sound absorbency, tackability, and wall protection **Edge Profile** Square The square profile produces clean, crisp joints and edges Load Front-Load FS150's front loading feature allows it to be placed up against almost any surface including walls, door moldings, etc Seam Usage Yes FS150 can be used to create seams or joints with any 1" substrate **Edge Usage** Yes FS150 can be used as a perimeter with any 1" substrate Curvable Other We offer our curvable Flex-Frame (SKU: KF150) or FS150 can be easily modified on-site to create curved joints