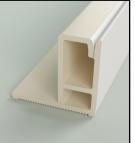

## FS150 - 1" SQUARE FRONT-LOAD

Acoustics and Wall Protection in Lobby / Hallway

FS150 can be used as a perimeter, intermediate, and as an inside corner piece for 1" square profile installations. The FS150 Frame offers additional structural support and is perfect for use with our Fabric Wall Finishing System. Combined with our ReCore<sup>®</sup> Backing and Fabric, this Frame can be used to create anything from full-wall photographic murals to smaller acoustic or bulletin-board panels as well as Wainscoting and other types of Wall Protection. Use our Flex-Frame for creating curved designs or installing on rounded surfaces.

Our "Natural" color Frame is a great option when you want a low-key perimeter around your panel or installation. If you're looking for something that stands out a bit more, we will soon be offering a number of color and style options (examples below) that are sure to take your panel or full-wall installation to the next level.