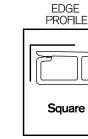

Black

White

**Brushed Aluminum** 

Wood Grain

GRAPHICS

**FS150 FRAME FEATURES** FEATURE DESCRIPTION 1" Height One-Inch Frame is ideal for acoustic applications, offering excellent sound absorbency, tackability, and wall protection **Edge Profile** Square The square profile produces clean, crisp joints and edges Load Front-Load FS150's front loading feature allows it to be placed up against almost any surface including walls, door moldings, etc Seam Usage Yes FS150 can be used to create seams or joints with any 1" substrate **Edge Usage** Yes FS150 can be used as a perimeter with any 1" substrate Curvable Other We offer our curvable Flex-Frame (SKU: KF150) or FS150 can be easily modified on-site to create curved joints