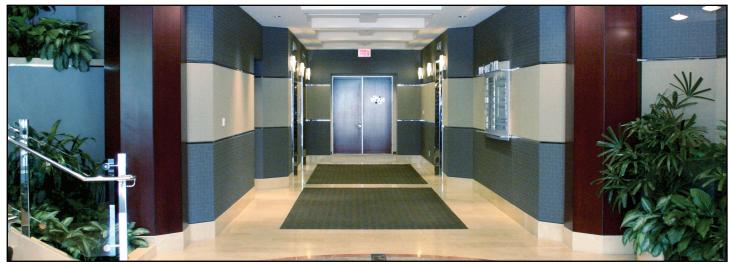

## FS150 - 1" SQUARE FRONT-LOAD

Acoustics and Wall Protection in Lobby / Hallway

FS150 can be used as a perimeter, intermediate, and as an inside corner piece for 1" square profile installations. The FS150 Frame offers additional structural support and is perfect for use with our Fabric Wall Finishing System. Combined with our ReCore<sup>®</sup> Backing and Fabric, this Frame can be used to create anything from full-wall photographic murals to smaller acoustic or bulletin-board panels as well as Wainscoting and other types of Wall Protection. Use our Flex-Frame for creating curved designs or installing on rounded surfaces.

## 100% uPVC | CRUSH PROOF | FULLY RECYCLABLE | FLEXIBLE | EASILY CUSTOMIZABLE | SAFE TO HANDLE

Acoustics and Wall Protection in Hallway

Acoustics & Aesthetics in Lobby / Offices

Acoustics, Wall Protection, & Aesthetics in Worship Environment