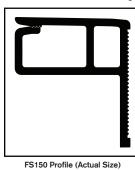

## FS150 TECHNICAL CUTAWAY

| Description   | Durable uPVC Track for use in Fabric Wall Finishing                                                                                                             |
|---------------|-----------------------------------------------------------------------------------------------------------------------------------------------------------------|
| Sold In       | 5' Lengths                                                                                                                                                      |
| Installation  | Mountable with <ul> <li>18 Gauge 1/4" Full-Crown Staples</li> <li>Drywall Screws</li> <li>Staples &amp; Adhesive (Liquid Nails or PL200 Recommended)</li> </ul> |
| Customization | Easily cut with:<br>• Fabricmate <sup>®</sup> Chamfer Cutters<br>• 180 Tooth 10" Plastic Weight Chop Saw                                                        |
| Composition   | 100% Durable uPVC (No Phthalates or BPA, Does not decompose, is weather-resistant)                                                                              |
| Dimensions    | 5' x 1.175" x 0.625"                                                                                                                                            |
| Weight        | 1.2 lb per 5' stick                                                                                                                                             |
| Disposal      | Fully Recyclable                                                                                                                                                |
| Handling      | Safe To Handle                                                                                                                                                  |
| Fire Rating   | ASTM E84 Class A                                                                                                                                                |
| VOC's         | < 0.1%                                                                                                                                                          |
|               |                                                                                                                                                                 |

## FS150 SPECIFICATIONS