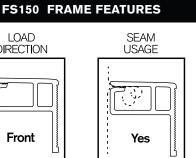

Black

White

**Brushed Aluminum** 

Wood Grain

GRAPHICS

**FS150 FRAME FEATURES** FEATURE DESCRIPTION 1" Height One-Inch Frame is ideal for acoustic applications, offering excellent sound absorbency, tackability, and wall protection **Edge Profile** Square The square profile produces clean, crisp joints and edges Load Front-Load FS150's front loading feature allows it to be placed up against almost any surface including walls, door moldings, etc Seam Usage Yes FS150 can be used to create seams or joints with any 1" substrate **Edge Usage** Yes FS150 can be used as a perimeter with any 1" substrate Curvable Other We offer our curvable Flex-Frame (SKU: KF150) or FS150 can be easily modified on-site to create curved joints