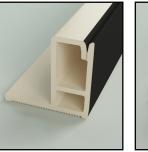

## FS150 - 1" SQUARE FRONT-LOAD

Acoustics and Wall Protection in Lobby / Hallway

FS150 can be used as a perimeter, intermediate, and as an inside corner piece for 1" square profile installations. The FS150 Frame offers additional structural support and is perfect for use with our Fabric Wall Finishing System. Combined with our ReCore<sup>®</sup> Backing and Fabric, this Frame can be used to create anything from full-wall photographic murals to smaller acoustic or bulletin-board panels as well as Wainscoting and other types of Wall Protection. Use our Flex-Frame for creating curved designs or installing on rounded surfaces.

Our "Natural" color Frame is a great option when you want a low-key perimeter around your panel or installation. If you're looking for something that stands out a bit more, we will soon be offering a number of color and style options (examples below) that are sure to take your panel or full-wall installation to the next level.