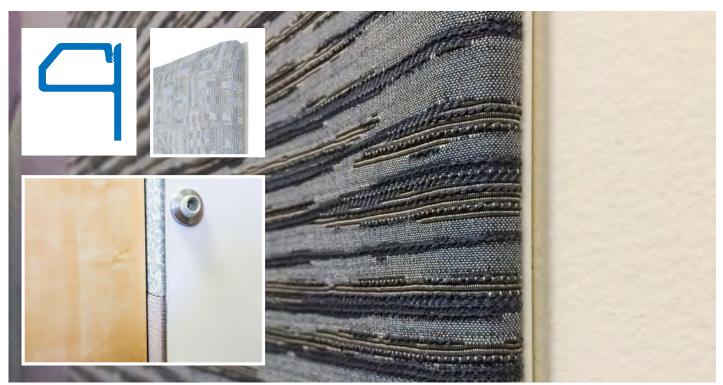

## Data Sheet

FS260 is used as a perimeter piece to create a beveled edge on 1" thick wall finishing installations. Available in natural color only. Pantone Match Color Available. (Lead times & minimum quantities apply)

This Track is perfect for use with our Fabric Wall Finishing System. Combined with our ReCore® Backing and Fabric, this track can be used to create anything from full-wall photographic murals to smaller acoustic or bulletin-board panels as well as Wainscoting and other types of Wall-Protection.

## **TRACK FEATURES**

| Height     | Edge Profile | Load Direction | Seam Usage | Edge Usage | Other |
|------------|--------------|----------------|------------|------------|-------|
| <b>=</b> 1 | 7            | <b>L</b>       | 1111       | ++++       |       |
| 1" THICK   | BEVELED      | SIDE           | NO         | YES        | NONE  |

FS260 Track Data Sheet

| Track Features |              | Feature Description                                                                                                                 |  |  |
|----------------|--------------|-------------------------------------------------------------------------------------------------------------------------------------|--|--|
| Height         | 1"           | One-Inch Track is ideal for acoustic applications, offering excellent sound absorbency, tackability and wall-protection.            |  |  |
| Edge Profile   | Beveled      | A Beveled Edge Profile has a sophisticated taper, that eases the edges and seams together.                                          |  |  |
| Load           | Side-Loading | Side-Loading Track hiding the jaw against the wall and wraps the fabric around the face and edge of the panel.                      |  |  |
|                |              | 8 Inches of clearance is required for all Side-Loading Track to allow room for inserting the fabric with the roller or rocker tool. |  |  |
| Usage          | Edge         | Used as a perimeter track with any 1 inch-thick substrate.                                                                          |  |  |