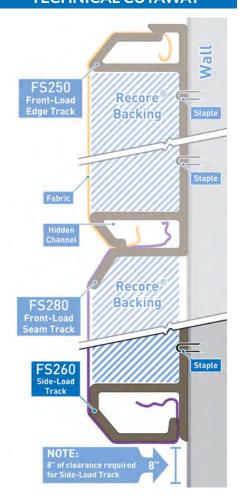

## **TRACK FEATURES**

| Height     | Edge Profile | Load Direction | Seam Usage | Edge Usage | Other |
|------------|--------------|----------------|------------|------------|-------|
| <b>=</b> 1 | 7            | <b>L</b>       | 1111       | ++++       |       |
| 1" THICK   | BEVELED      | SIDE           | NO         | YES        | NONE  |

FS260 Track Data Sheet

| Track Features |              | Feature Description                                                                                                                 |  |  |
|----------------|--------------|-------------------------------------------------------------------------------------------------------------------------------------|--|--|
| Height         | 1"           | One-Inch Track is ideal for acoustic applications, offering excellent sound absorbency, tackability and wall-protection.            |  |  |
| Edge Profile   | Beveled      | A Beveled Edge Profile has a sophisticated taper, that eases the edges and seams together.                                          |  |  |
| Load           | Side-Loading | Side-Loading Track hiding the jaw against the wall and wraps the fabric around the face and edge of the panel.                      |  |  |
|                |              | 8 Inches of clearance is required for all Side-Loading Track to allow room for inserting the fabric with the roller or rocker tool. |  |  |
| Usage          | Edge         | Used as a perimeter track with any 1 inch-thick substrate.                                                                          |  |  |

## **TECHNICAL CUTAWAY**