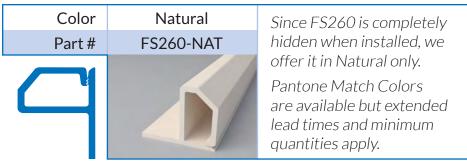

## Data Sheet

FS260 is used as a perimeter piece to create a beveled edge on 1" thick wall finishing installations. Available in natural color only. Pantone Match Color Available. (Lead times & minimum quantities apply)