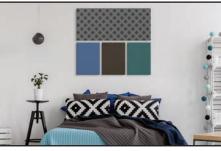

#### **POPULAR USES**

Choose from our selection of Fabrics or use a photo, drawing, or logo to create a custom easy-to-hang Panel.

Our Panels are ideal for Chair Rails and Wall Protection. The surface bounces back mitigating visible damage.

Panels can be tacked over and over without degrading and crumbling like traditional cork boards.

Our Pre-Made Panels can help reduce reverberated sound and increase speech intelligibility.