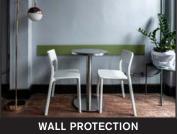

A great option for Chair Rails and other Wall Protection

Tie a room together and add functionality

Tackability and Aesthetics

#### **POPULAR USES**

Choose from our selection of Fabrics or use a photo, drawing, or logo to create a custom easy-to-hang Panel.

Our Panels are ideal for Chair Rails and Wall Protection. The surface bounces back mitigating visible damage.