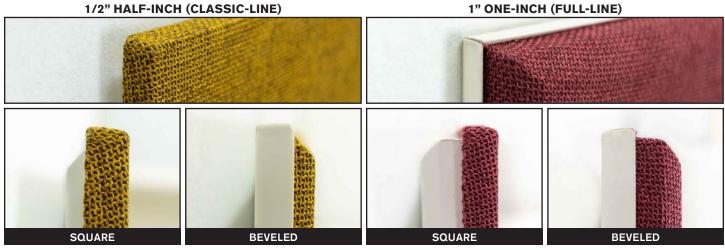

#### **AVAILABLE IN 2 THICKNESSES**

1/2" Classic-Line® is our most popular thickness across the board. A great option for Acoustics, Tackability, and Wall Protection with minimal protrusion as well as an incredibly easy installation process. Our 1" Full-Line® Panels are ideal for Acoustics and can be utilized in multiples to further enhance the functionality they add to a room. They are also Tackable and supply excellent Wall Protection.