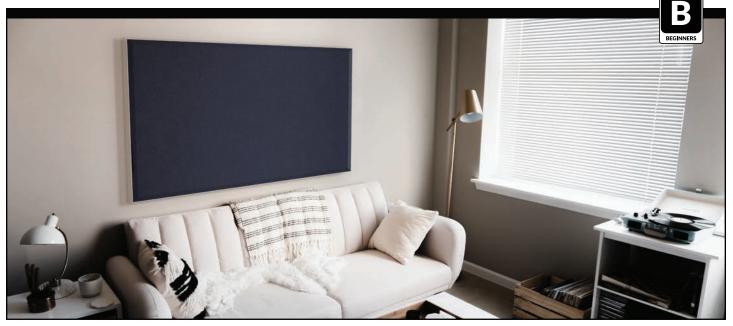

A great option for Chair Rails and other Wall Protection

Tie a room together and add functionality

Tackability and Aesthetics

#### **POPULAR USES**

Choose from our selection of Fabrics or use a photo, drawing, or logo to create a custom easy-to-hang Panel.

Our Panels are ideal for Chair Rails and Wall Protection. The surface bounces back mitigating visible damage.

Panels can be tacked over and over without degrading and crumbling like traditional cork boards.

Our Pre-Made Panels can help reduce reverberated sound and increase speech intelligibility.