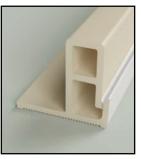

**ACOUSTICS** 

Color & location of edge designs may vary from those depicted below.

Wood Grain

FS155 Profile (Actual Size) Black White **Brushed Aluminum** 

| FS155 FRAME FEATURES |            | S FEATURE DESCRIPTION                                                                                                    |
|----------------------|------------|--------------------------------------------------------------------------------------------------------------------------|
| Height               | 1"         | One-Inch Frame is ideal for acoustic applications, offering excellent sound absorbency, tackability, and wall protection |
| Edge Profile         | Square     | The square profile produces clean, crisp joints and edges                                                                |
| Load                 | Front-Load | FS155's front loading feature allows it to be placed up against almost any surface including walls, door moldings, etc   |
| Seam Usage           | No         | FS155 cannot be used to create seams or joints                                                                           |
| Edge Usage           | Yes        | FS155 can be used as a perimeter with any 1" substrate                                                                   |
| Other                | Curvable   | We offer our curvable Flex-Frame (SKU: KF155) or FS155 can be easily modified on-site to create curved joints            |