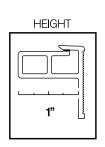

**ACOUSTICS** 

Color & location of edge designs may vary from those depicted below.

Wood Grain

FS155 Profile (Actual Size) Black White **Brushed Aluminum** 

| FS155 FRAME FEATURES |            | S FEATURE DESCRIPTION                                                                                                    |
|----------------------|------------|--------------------------------------------------------------------------------------------------------------------------|
| Height               | 1"         | One-Inch Frame is ideal for acoustic applications, offering excellent sound absorbency, tackability, and wall protection |
| Edge Profile         | Square     | The square profile produces clean, crisp joints and edges                                                                |
| Load                 | Front-Load | FS155's front loading feature allows it to be placed up against almost any surface including walls, door moldings, etc   |
| Seam Usage           | No         | FS155 cannot be used to create seams or joints                                                                           |
| Edge Usage           | Yes        | FS155 can be used as a perimeter with any 1" substrate                                                                   |
| Other                | Curvable   | We offer our curvable Flex-Frame (SKU: KF155) or FS155 can be easily modified on-site to create curved joints            |