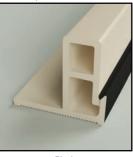

**ACOUSTICS** 

Color & location of edge designs may vary from those depicted below.

Wood Grain

FS155 Profile (Actual Size) Black White **Brushed Aluminum** 

| FS155 FRAME FEATURES |            | S FEATURE DESCRIPTION                                                                                                    |
|----------------------|------------|--------------------------------------------------------------------------------------------------------------------------|
| Height               | 1"         | One-Inch Frame is ideal for acoustic applications, offering excellent sound absorbency, tackability, and wall protection |
| Edge Profile         | Square     | The square profile produces clean, crisp joints and edges                                                                |
| Load                 | Front-Load | FS155's front loading feature allows it to be placed up against almost any surface including walls, door moldings, etc   |
| Seam Usage           | No         | FS155 cannot be used to create seams or joints                                                                           |
| Edge Usage           | Yes        | FS155 can be used as a perimeter with any 1" substrate                                                                   |
| Other                | Curvable   | We offer our curvable Flex-Frame (SKU: KF155) or FS155 can be easily modified on-site to create curved joints            |