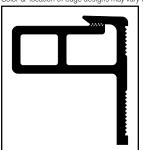

murals to smaller acoustic or bulletin-board panels as well as Wainscoting and other types of Wall Protection. Use our Flex-Frame for creating curved designs or installing on rounded surfaces.

## **FS155 FRAME FEATURES**













100% uPVC | CRUSH PROOF | FULLY RECYCLABLE | FLEXIBLE | EASILY CUSTOMIZABLE | SAFE TO HANDLE







Acoustics, Aesthetics, and Wall Protection in Home Theater (also uses FS150)

Elevate your style with our Deco-Frame® options. Available in multiple looks and styles (some examples below), these custom edges really push your installation to the next level. Also available in Natural and other colors and styles or can be customized for the ultimate personalized look and feel.

**ACOUSTICS** 

Color & location of edge designs may vary from those depicted below.











Wood Grain

FS155 Profile (Actual Size) Black White **Brushed Aluminum** 

| FS155 FRAME FEATURES |            | S FEATURE DESCRIPTION                                                                                                    |
|----------------------|------------|--------------------------------------------------------------------------------------------------------------------------|
| Height               | 1"         | One-Inch Frame is ideal for acoustic applications, offering excellent sound absorbency, tackability, and wall protection |
| Edge Profile         | Square     | The square profile produces clean, crisp joints and edges                                                                |
| Load                 | Front-Load | FS155's front loading feature all