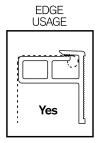

**ACOUSTICS** 

Color & location of edge designs may vary from those depicted below.

Wood Grain

FS155 Profile (Actual Size) Black White **Brushed Aluminum** 

| FS155 FRAME FEATURES |            | S FEATURE DESCRIPTION                                                                                                    |
|----------------------|------------|--------------------------------------------------------------------------------------------------------------------------|
| Height               | 1"         | One-Inch Frame is ideal for acoustic applications, offering excellent sound absorbency, tackability, and wall protection |
| Edge Profile         | Square     | The square profile produces clean, crisp joints and edges                                                                |
| Load                 | Front-Load | FS155's front loading feature allows it to be placed up against almost any surface including walls, door moldings, etc   |
| Seam Usage           | No         | FS155 cannot be used to create seams or joints                                                                           |
| Edge Usage           | Yes        | FS155 can be used as a perimeter with any 1" substrate                                                                   |
| Other                | Curvable   | We offer our curvable Flex-Frame (SKU: KF155) or FS155 can be easily modified on-site to create curved joints            |