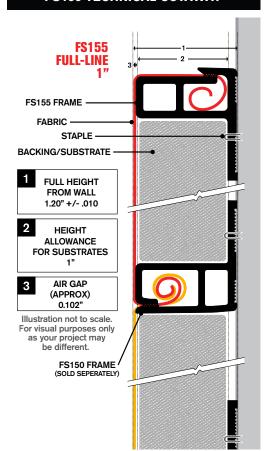

The square profile produces clean, crisp joints and edges                                                                |
| Load                 | Front-Load | FS155's front loading feature allows it to be placed up against almost any surface including walls, door moldings, etc   |
| Seam Usage           | No         | FS155 cannot be used to create seams or joints                                                                           |
| Edge Usage           | Yes        | FS155 can be used as a perimeter with any 1" substrate                                                                   |
| Other                | Curvable   | We offer our curvable Flex-Frame (SKU: KF155) or FS155 can be easily modified on-site to create curved joints            |

## **FS155 TECHNICAL CUTAWAY**



## **FS155 SPECIFICATIONS**

**Description** Durable uPVC Track for use in Fabric Wall Finishing

Sold In 5' Lengths

Installation Mountable with

■ 18 Gauge 1/4" Narrow-Crown Staples

Drywall Screws

• Staples & Adhesive (Liquid Nails or PL200 Recommended)

Customization Easily cut with:

Fabricmate<sup>®</sup> Chamfer Cutters

• 180 Tooth 10" Plastic Weight Chop Saw

100% Durable uPVC (No Phthalates or BPA, Does Composition not decompose, is weather-resistant)

**Dimensions** 5' x 1.175" x 0.625"

> Weight 1.2 lb per 5' stick

Disposal Fully Recyclable

**Handling** Safe To Handle

**Fire Rating** ASTM E84 Class A

> VOC's < 0.1%