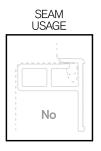

**ACOUSTICS** 

Color & location of edge designs may vary from those depicted below.

Wood Grain

FS155 Profile (Actual Size) Black White **Brushed Aluminum** 

| FS155 FRAME FEATURES |            | S FEATURE DESCRIPTION                                                                                                    |
|----------------------|------------|--------------------------------------------------------------------------------------------------------------------------|
| Height               | 1"         | One-Inch Frame is ideal for acoustic applications, offering excellent sound absorbency, tackability, and wall protection |
| Edge Profile         | Square     | The square profile produces clean, crisp joints and edges                                                                |
| Load                 | Front-Load | FS155's front loading feature allows it to be placed up against almost any surface including walls, door moldings, etc   |
| Seam Usage           | No         | FS155 cannot be used to create seams or joints                                                                           |
| Edge Usage           | Yes        | FS155 can be used as a perimeter with any 1" substrate                                                                   |
| Other                | Curvable   | We offer our curvable Flex-Frame (SKU: KF155) or FS155 can be easily modified on-site to create curved joints            |