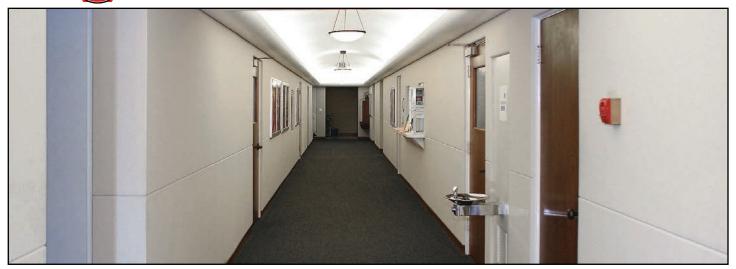

Aesthetics, Acoustics, and Wall Protection in Hallway

FS155 is a Low-Leg Frame used as a perimeter piece for 1" where limited Frame visibility is desired. The Frame jaws are recessed, resulting in less visibility. Frame will still be slightly visible in most cases and we do offer custom colors, textures, and styles. Combined with our ReCore® Backing and

Fabric, this Frame can be used in combination with FS150 (for seams) to create anything from full-wall photographic murals to smaller acoustic or bulletin-board panels as well as Wainscoting and other types of Wall Protection. Use our Flex-Frame for creating curved designs or installing on rounded surfaces.