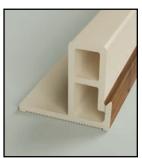

## **FS155 FRAME FEATURES**

100% uPVC | CRUSH PROOF | FULLY RECYCLABLE | FLEXIBLE | EASILY CUSTOMIZABLE | SAFE TO HANDLE

Acoustics, Aesthetics, and Wall Protection in Home Theater (also uses FS150)

Elevate your style with our Deco-Frame® options. Available in multiple looks and styles (some examples below), these custom edges really push your installation to the next level. Also available in Natural and other colors and styles or can be customized for the ultimate personalized look and feel.

**ACOUSTICS** 

Color & location of edge designs may vary from those depicted below.

Wood Grain

FS155 Profile (Actual Size) Black White **Brushed Aluminum** 

| FS155 FRAME FEATURES |            | S FEATURE DESCRIPTION                                                                                                    |
|----------------------|------------|--------------------------------------------------------------------------------------------------------------------------|
| Height               | 1"         | One-Inch Frame is ideal for acoustic applications, offering excellent sound absorbency, tackability, and wall protection |
| Edge Profile         | Square     | The square profile produces clean, crisp joints and edges                                                                |
| Load                 | Front-Load | FS155's front loading feature allows it to be placed up against almost any surface including walls, door moldings, etc   |
| Seam Usage           | No         | FS155 cannot be used to create seams or joints                                                                           |
| Edge Usage           | Yes        | FS155 can be used as a perimeter with any 1" substrate                                                                   |
| Other                | Curvable   | We offer our curvable Flex-Frame (SKU: KF155) or FS155 can be easily modified on-site to create curved joints            |