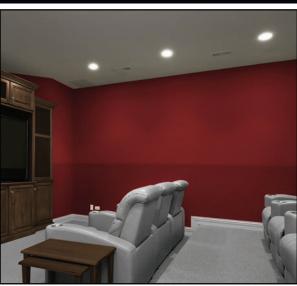

Aesthetics, Acoustics, and Wall Protection in Hallway

FS155 is a Low-Leg Frame used as a perimeter piece for 1" where limited Frame visibility is desired. The Frame jaws are recessed, resulting in less visibility. Frame will still be slightly visible in most cases and we do offer custom colors, textures, and styles. Combined with our ReCore® Backing and

Fabric, this Frame can be used in combination with FS150 (for seams) to create anything from full-wall photographic murals to smaller acoustic or bulletin-board panels as well as Wainscoting and other types of Wall Protection. Use our Flex-Frame for creating curved designs or installing on rounded surfaces.