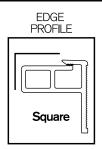

**ACOUSTICS** 

Color & location of edge designs may vary from those depicted below.

Wood Grain

FS155 Profile (Actual Size) Black White **Brushed Aluminum** 

| FS155 FRAME FEATURES |            | S FEATURE DESCRIPTION                                                                                                    |
|----------------------|------------|--------------------------------------------------------------------------------------------------------------------------|
| Height               | 1"         | One-Inch Frame is ideal for acoustic applications, offering excellent sound absorbency, tackability, and wall protection |
| Edge Profile         | Square     | The square profile produces clean, crisp joints and edges                                                                |
| Load                 | Front-Load | FS155's front loading feature allows it to be placed up against almost any surface including walls, door moldings, etc   |
| Seam Usage           | No         | FS155 cannot be used to create seams or joints                                                                           |
| Edge Usage           | Yes        | FS155 can be used as a perimeter with any 1" substrate                                                                   |
| Other                | Curvable   | We offer our curvable Flex-Frame (SKU: KF155) or FS155 can be easily modified on-site to create curved joints            |