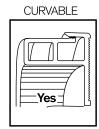

**ACOUSTICS** 

Color & location of edge designs may vary from those depicted below.

Wood Grain

FS155 Profile (Actual Size) Black White **Brushed Aluminum** 

| FS155 FRAME FEATURES |            | S FEATURE DESCRIPTION                                                                                                    |
|----------------------|------------|--------------------------------------------------------------------------------------------------------------------------|
| Height               | 1"         | One-Inch Frame is ideal for acoustic applications, offering excellent sound absorbency, tackability, and wall protection |
| Edge Profile         | Square     | The square profile produces clean, crisp joints and edges                                                                |
| Load                 | Front-Load | FS155's front loading feature allows it to be placed up against almost any surface including walls, door moldings, etc   |
| Seam Usage           | No         | FS155 cannot be used to create seams or joints                                                                           |
| Edge Usage           | Yes        | FS155 can be used as a perimeter with any 1" substrate                                                                   |
| Other                | Curvable   | We offer our curvable Flex-Frame (SKU: KF155) or FS155 can be easily modified on-site to create curved joints            |