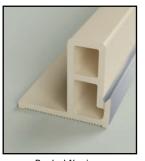

Aesthetics, Acoustics, and Wall Protection in Hallway

FS155 is a Low-Leg Frame used as a perimeter piece for 1" where limited Frame visibility is desired. The Frame jaws are recessed, resulting in less visibility. Frame will still be slightly visible in most cases and we do offer custom colors, textures, and styles. Combined with our ReCore® Backing and

Fabric, this Frame can be used in combination with FS150 (for seams) to create anything from full-wall photographic murals to smaller acoustic or bulletin-board panels as well as Wainscoting and other types of Wall Protection. Use our Flex-Frame for creating curved designs or installing on rounded surfaces.