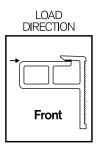

**ACOUSTICS** 

Color & location of edge designs may vary from those depicted below.

Wood Grain

FS155 Profile (Actual Size) Black White **Brushed Aluminum** 

| FS155 FRAME FEATURES |            | S FEATURE DESCRIPTION                                                                                                    |
|----------------------|------------|--------------------------------------------------------------------------------------------------------------------------|
| Height               | 1"         | One-Inch Frame is ideal for acoustic applications, offering excellent sound absorbency, tackability, and wall protection |
| Edge Profile         | Square     | The square profile produces clean, crisp joints and edges                                                                |
| Load                 | Front-Load | FS155's front loading feature allows it to be placed up against almost any surface including walls, door moldings, etc   |
| Seam Usage           | No         | FS155 cannot be used to create seams or joints                                                                           |
| Edge Usage           | Yes        | FS155 can be used as a perimeter with any 1" substrate                                                                   |
| Other                | Curvable   | We offer our curvable Flex-Frame (SKU: KF155) or FS155 can be easily modified on-site to create curved joints            |