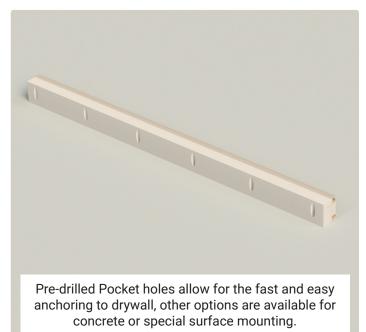

The Max-Line expander profiles are designed to be used with our Classic-Line profiles in a wide range of configurations to meet your needs.

Max-Line can be mounted with screws through the anchor holes or with staples in the included flange leg.

#### SPECIFICATIONS

| Description   | Classic-Line with Max-Line Expander                                                    |  |
|---------------|----------------------------------------------------------------------------------------|--|
| Sold In       | 5' Lengths or custom lengths ups to 10'                                                |  |
| Installation  | Mountable with<br>• Drywall Screws<br>• 18 Gauge 1/4" Full-Crown Staples<br>• Adhesive |  |
| Customization | Easily cut with:<br>• 180 Tooth 10" Plastic or Fine-Tooth Blade                        |  |
| Composition   | PVC                                                                                    |  |
| Dimensions    | 5' x 2" x 1.5"   5' x 3" x 1.5"   5' x 4" x 1.5"                                       |  |
| Weight        | ~ 0.9 - 1.6 lbs/ft. based on configuration                                             |  |
| Disposal      | Fully Recyclable                                                                       |  |
| Handling      | Safe to Handle                                                                         |  |
| Fire Rating   | Class A                                                                                |  |