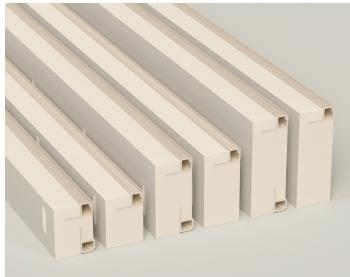

#### Data Sheet

The Max-Line System allows for 2", 3" and 4" thick wall-finishing for maximum noise reduction and acoustical absorbency.

Max-Line Expanders come in 2", 3" and 4" thicknesses with variants for Side-Load and Front-Load installations.

# Data Sheet

| Profile | Front-Load 2" | Front/Side-Load 2" | Front-Load 3" | Front/Side-Load 3" | Front-Load 4" | Front/Side-Load 4" |
|---------|---------------|--------------------|---------------|--------------------|---------------|--------------------|
|         |               |                    |               |                    |               |                    |