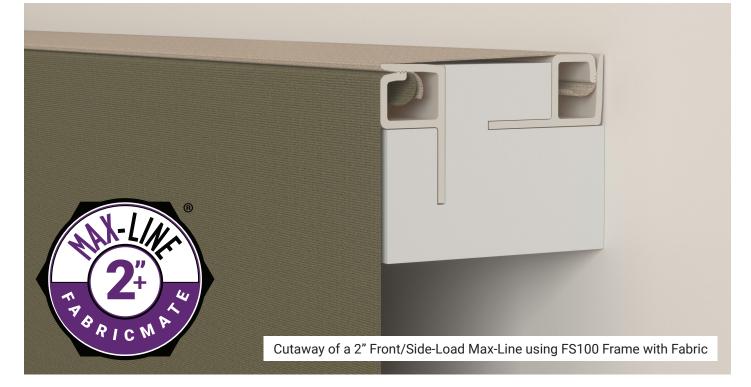

Max-Line is built to accommodate Square Front-Load Frame in Top & Side-Load positions.

| Features     |              | Feature Description                                                                               |  |
|--------------|--------------|---------------------------------------------------------------------------------------------------|--|
| Height       | 2", 3" or 4" | Max-Line comes in 2", 3" & 4" Variations                                                          |  |
| Edge Profile | Variable     | M EDU Architech Eblast Campaign in Odoo ax-Line Expander uses FS100 Frame to create square edges. |  |
| Usage        | Edge & Joint | Max-Line Exapnder can be used as both perimeter and intermediate seams.                           |  |
| Other        | Curvable     | Max-Line can be easily modified on-site to create curved joints.                                  |  |

| CUTA | WAY |
|------|-----|
|      |     |
|      |     |
|      |     |
|      |     |
|      |     |
|      |     |
|      |     |