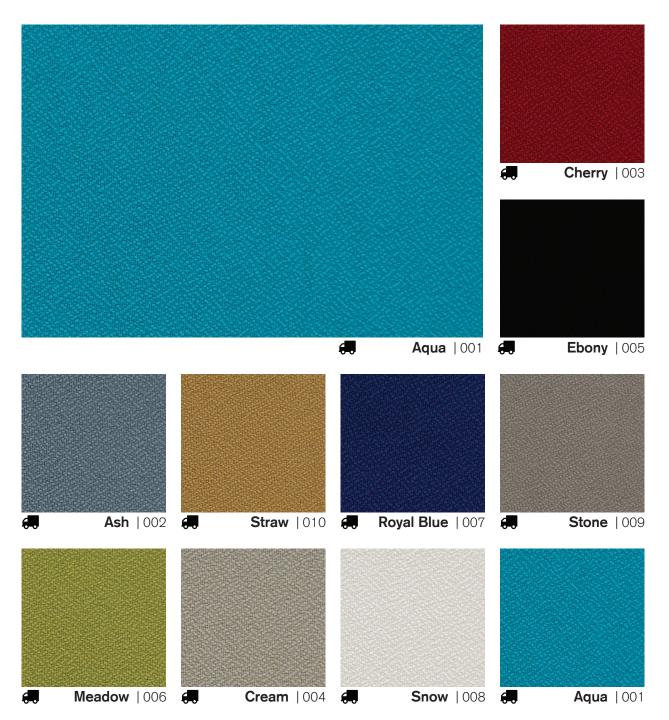

# **MOTIF**

233

**MULTI-PURPOSE FABRIC** 

66" usable width

Every effort has been made to ensure the color accuracy. However, color may vary. We recommend ordering a fabric sample.

IDEAL FOR: Educational and Corporate Environments, Music Studios, Home Theaters, and more.

### **■ DESCRIPTION**

Motif is the standard and sets a high bar for other Fabrics. This fabric is high-functioning and aesthetically pleasing. It can be used for both acoustic and tackable purposes and is great for high-traffic areas. Available in a number of colors, mix and match to customize your space. Motif is a consistent, classic, and beautiful finish for any area that needs functionality and style.

# **SPECIFICATIONS**

Content: 100% Polyester

Weight:  $15.41 \pm 1.0$ oz / linear yard

66" usable Width:

Repeat: N/A

Directional: No

Colorfastness to Crocking:

(AATCC 8 - 2016)