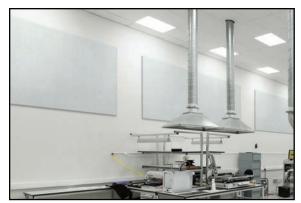

**Common Uses:** Full-Wall Installations, Panels, Wainscoting, Baffles, Ceiling Tile Insulation, HVAC & Ducting Systems

Custom printing on AcoustiMax

Made from 65% to 96% post-consumer content (recycled plastic beverage containers)

Can be used raw and direct-applied to walls, concrete, brick, and more

Great for sound absorption - fully customizable

Easy to customize on-site

ReCore® is incredibly versatile and brings benefits and functionality to nearly any space it's installed in. It's Marine-Friendly and can be used in yachts, pool areas, locker rooms and anywhere else condensation and moisture are present. ReCore® is also great for direct application (no frame or fabric) in noisy production facilities, warehouses, and anywhere else that noise reduction and wall protection can be a benefit. We also offer MagTack® (can be laminated to MaxTack Plus ReCore®) for the added benefit of a magnetic surface that is still tackable.