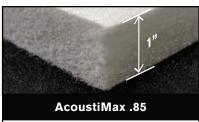

Edge of a ReCore® Sheet

4.5 PCF

ASTM E84 Class A

.85 NRC

2.10

Full

0.38 lb Per Sq Ft

No change in appearance

100% Non-Woven Polyester