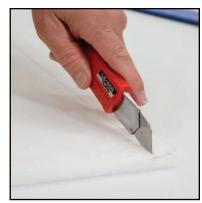

resists bacterial and fungal growth, and is non-toxic and non-allergenic. It will not rot, deteriorate, or change color over time. ReCore® can be easily fabricated on the job site using standard tools (utility knife, scissors, etc). ReCore® has no irritating fibers and is free of VOC's including formaldehyde.