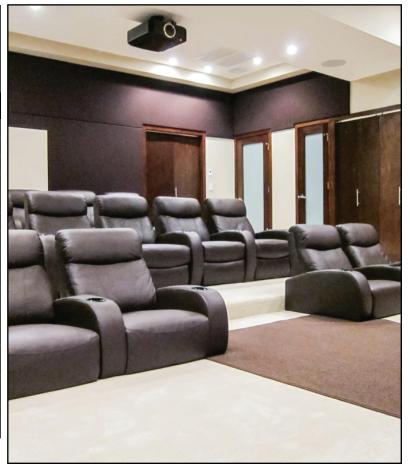

## POTENTIAL BENEFITS

**BEST FOR:** Acoutics

**BEST FOR:** Acoustics, Wall Protection, Aesthetics

**BEST FOR:** Acoustics, Wall Protection, Aesthetics

**ADDITIONAL INFO:** Helps control your acoustical environment and reduce reverberated noise.

Home Theater

Screening Room

House of Worship