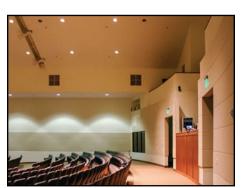

FIRE RATING

**NRC** 

**THERMAL** 

**TACKABILITY** 

WEIGHT

WEATHERING

MATERIAL

**DISPOSAL** 

COMPOSITION

HANDLING

WATER VAPOR SORPTION

**WEATHERING** 

FUNGAL GROWTH TESTING



White

4.5 PCF

ASTM E84 Class A

.85 NRC

2.10

Full

0.38 lb Per Sq Ft

No change in appearance

100% Non-Woven Polyester

100% Recyclable

65% Post-Consumer Content

Safe to handle

< 0.4% by weight Non-hygroscopic

No change in appearance

ATM C 1338-08 Standard Test Passed: No growth after 4 weeks



## POTENTIAL BENEFITS















**BEST FOR:** Acoutics



**BEST FOR:** Acoustics, Wall Protection, Aesthetics





**BEST FOR:** Acoustics, Wall Protection, Aesthetics

**ADDITIONAL INFO:** Helps control your acoustical environment and reduce reverberated noise.



Home Theater



Screening Room



House of Worship