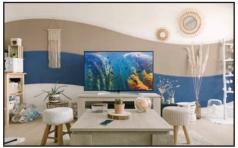

Our Flex-Frame can be used to create curved Panels and designs as well as be installed on curved surfaces. It can also be used to create double-sided hanging baffles that can also be printed on if desired.