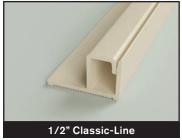

### **AVAILABLE IN MULTIPLE THICKNESSES**

Our Site-Fabricated (7 Series) Systems are available in multiple thicknesses ranging from 1/4" up to 2"+. We also offer different Frame Profiles (Square, Beveled, Low-Leg, and Side-Load) to achieve different looks. Our thinnest profile, Slim-Line offers Wall Protection with minimal protrusion and minor Acoustic benefits. Our Max-Line can be made up to 6" thick and offers more extreme Acoustic benefits generally sought after by Music Studios and Theaters. The Classic-Line and Full-Line are our 2 most popular lines as they offer a great balance of functionality and benefits while still being incredibly customizable.