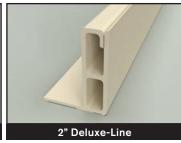

### **AVAILABLE IN MULTIPLE THICKNESSES**

Our Site-Fabricated (7 Series) Systems are available in multiple thicknesses ranging from 1/4" up to 2"+. We also offer different Frame Profiles (Square, Beveled, Low-Leg, and Side-Load) to achieve different looks. Our thinnest profile, Slim-Line offers Wall Protection with minimal protrusion and minor Acoustic benefits. Our Max-Line can be made up to 6" thick and offers more extreme Acoustic benefits generally sought after by Music Studios and Theaters. The Classic-Line and Full-Line are our 2 most popular lines as they offer a great balance of functionality and benefits while still being incredibly customizable.