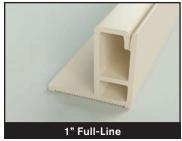

### **AVAILABLE IN MULTIPLE THICKNESSES**

Our Site-Fabricated (7 Series) Systems are available in multiple thicknesses ranging from 1/4" up to 2"+. We also offer different Frame Profiles (Square, Beveled, Low-Leg, and Side-Load) to achieve different looks. Our thinnest profile, Slim-Line offers Wall Protection with minimal protrusion and minor Acoustic benefits. Our Max-Line can be made up to 6" thick and offers more extreme Acoustic benefits generally sought after by Music Studios and Theaters. The Classic-Line and Full-Line are our 2 most popular lines as they offer a great balance of functionality and benefits while still being incredibly customizable.