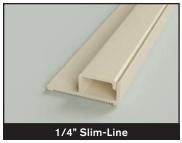

### **AVAILABLE IN MULTIPLE THICKNESSES**

Our Site-Fabricated (7 Series) Systems are available in multiple thicknesses ranging from 1/4" up to 2"+. We also offer different Frame Profiles (Square, Beveled, Low-Leg, and Side-Load) to achieve different looks. Our thinnest profile, Slim-Line offers Wall Protection with minimal protrusion and minor Acoustic benefits. Our Max-Line can be made up to 6" thick and offers more extreme Acoustic benefits generally sought after by Music Studios and Theaters. The Classic-Line and Full-Line are our 2 most popular lines as they offer a great balance of functionality and benefits while still being incredibly customizable.