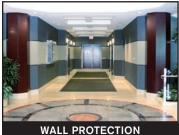

Our Systems are ideal for Wall Protection. The surface bounces back mitigating visible damage.

Customize everything - Frame profile, thickness, functionalities, installation design, Fabric, and more.

Geometric designs can be created and customized with different Fabrics for a one-of-a-kind wall that also adds functionality to an otherwise, boring wall. Change out Fabrics as desired with minimal effort.