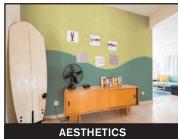

Our Systems are ideal for Wall Protection. The surface bounces back mitigating visible damage.

Customize everything - Frame profile, thickness, functionalities, installation design, Fabric, and more.

Geometric designs can be created and customized with different Fabrics for a one-of-a-kind wall that also adds functionality to an otherwise, boring wall. Change out Fabrics as desired with minimal effort.