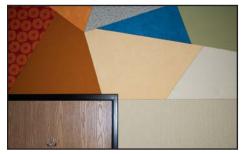

Our Systems are ideal for Wall Protection. The surface bounces back mitigating visible damage.

Customize everything - Frame profile, thickness, functionalities, installation design, Fabric, and more.

Geometric designs can be created and customized with different Fabrics for a one-of-a-kind wall that also adds functionality to an otherwise, boring wall. Change out Fabrics as desired with minimal effort.

Advanced Installers have created some incredible installations with our Systems. Although this example is very complex, it shows the capabilities of our Systems