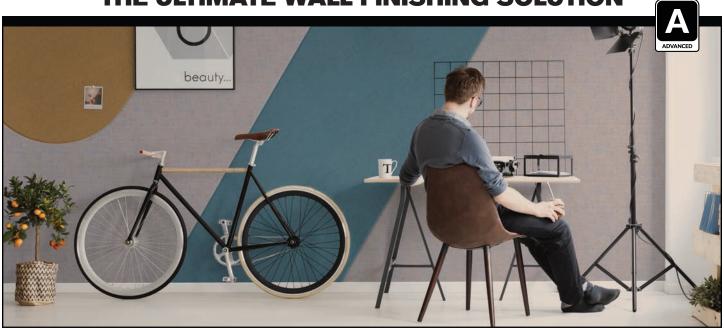

# THE ULTIMATE WALL FINISHING SOLUTION

Our Site-Fabricated (7 Series) Systems are designed for Contractors and Do-It-Yourselfers. Easily build custom size panels or full-wall installations that are acoustic, tackable, and help to protect your walls and improve aesthetics. Our system can easily be modified on the fly to accommodate changes or unforeseen architectural anomalies. Build onsite with no worries knowing that you can customize nearly every aspect of our system.

Create Custom Flexible/Curved Layouts

Easily Change Fabrics as the Room Evolves Over Time