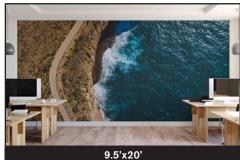

### WHOLE WALL ACOUSTIC GRAPHIC KITS (AVAILABLE IN 1/4", 1/2", AND 1" THICKNESSES)

Our Whole Wall Acoustic Graphic Kits are great for accent or feature walls. The Kits include all the materials you need to create your own on-wall Acoustic Graphic Panel. With pre-cut components, professional results are quick and easy. Available in 3 sizes (shown below) and each size is available in 3 thicknesses (1/4", 1/2", or 1"). Each Kit comes with enough Frame and Backing to complete the chosen wall size, as well as a DIY Rocker Tool to complete the install. We offer a selection of graphics or we can custom print your photos/artwork/branding for a fully customized installation.

3'x6'

4'x8'

DIY Panels range in size from 2'x2' up to 9.5'x20' and are a fantastic option for those that enjoy DIY projects and are looking to create an acoustic and/or tackable Panel or Whole Wall Graphic. Custom Fabric Printing is also available.