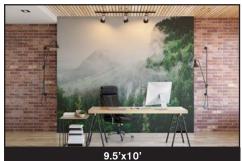

### WHOLE WALL ACOUSTIC GRAPHIC KITS (AVAILABLE IN 1/4", 1/2", AND 1" THICKNESSES)

Our Whole Wall Acoustic Graphic Kits are great for accent or feature walls. The Kits include all the materials you need to create your own on-wall Acoustic Graphic Panel. With pre-cut components, professional results are quick and easy. Available in 3 sizes (shown below) and each size is available in 3 thicknesses (1/4", 1/2", or 1"). Each Kit comes with enough Frame and Backing to complete the chosen wall size, as well as a DIY Rocker Tool to complete the install. We offer a selection of graphics or we can custom print your photos/artwork/branding for a fully customized installation.

## APPLICABLE TO ALL DIY (5 SERIES) PANELS \*FRAME & BACKING ONLY\*

9.5'x10'

2'x2'

3'x3'

9.5'x15'

4'x4'

4'x6'

2'x4'