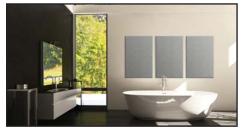

DIY Panels and Whole Wall Kits are ideal for Wall Protection. The surface bounces back mitigating visible damage.

Panels can be tacked over and over without degrading and crumbling like traditional cork boards.