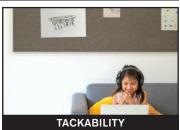

DIY Panels and Whole Wall Kits are ideal for Wall Protection. The surface bounces back mitigating visible damage.

Panels can be tacked over and over without degrading and crumbling like traditional cork boards.