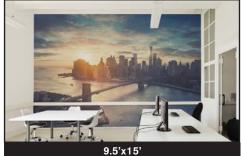

### WHOLE WALL ACOUSTIC GRAPHIC KITS (AVAILABLE IN 1/4", 1/2", AND 1" THICKNESSES)

Our Whole Wall Acoustic Graphic Kits are great for accent or feature walls. The Kits include all the materials you need to create your own on-wall Acoustic Graphic Panel. With pre-cut components, professional results are quick and easy. Available in 3 sizes (shown below) and each size is available in 3 thicknesses (1/4", 1/2", or 1"). Each Kit comes with enough Frame and Backing to complete the chosen wall size, as well as a DIY Rocker Tool to complete the install. We offer a selection of graphics or we can custom print your photos/artwork/branding for a fully customized installation.

## APPLICABLE TO ALL DIY (5 SERIES) PANELS \*FRAME & BACKING ONLY\*

9.5'x10'

2'x2'

3'x3'

9.5'x15'

4'x4'

4'x6'

2'x4'