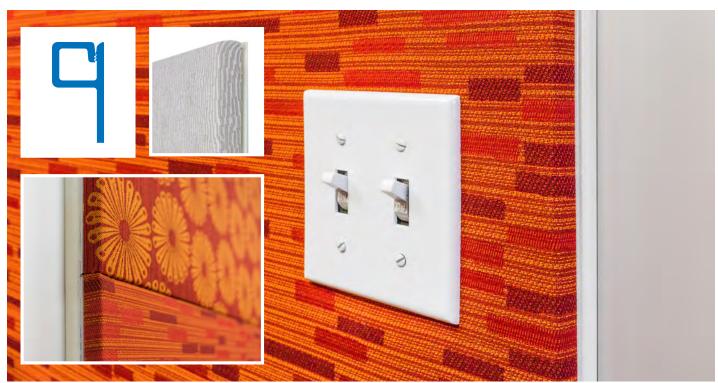

## Data Sheet

FS110 is used as a perimeter piece for 1/2" square profile installations. Available in a range of colors. Pantone Match Color Available. (Lead times & minimum quantities apply)

This Track is perfect for use with our Fabric Wall Finishing System. Combined with our ReCore® Backing and Fabric, this track can be used to create anything from full-wall photographic murals to smaller acoustic or bulletin-board panels as well as Wainscoting and other types of Wall-Protection.

## **TRACK FEATURES**

| Height     | Edge Profile | Load Direction | Seam Usage | Edge Usage   | Other    |
|------------|--------------|----------------|------------|--------------|----------|
| <b>=</b> 1 |              | <b>L</b>       | 1111       | +++ <b>+</b> | <b>*</b> |
| 1/2" THICK | SQUARE       | SIDE           | NO         | YES          | CURVABLE |

FS110 Track Data Sheet

Since FS110 is completely hidden when installed, we offer it in Natural only.

Pantone Match Colors are available but extended lead times and minimum quantities apply.

| Track Features |              | Feature Description                                                                                                                 |  |
|----------------|--------------|-------------------------------------------------------------------------------------------------------------------------------------|--|
| Height         | 1/2"         | Half-Inch Track has minimal protrusion and is ideal for Graphic<br>Wall Panels, Wall Protection, Tackable Wall Finishing            |  |
| Edge Profile   | Square       | The square profile produces clean, crisp joints and edges.                                                                          |  |
| Load           | Side-Loading | Side-Loading Track hiding the jaw against the wall and wraps the fabric around the face and edge of the panel.                      |  |
|                |              | 8 Inches of clearance is required for all Side-Loading Track to allow room for inserting the fabric with the roller or rocker tool. |  |
| Usage          | Edge         | Used as a perimeter track with any ½ inch substrate.                                                                                |  |