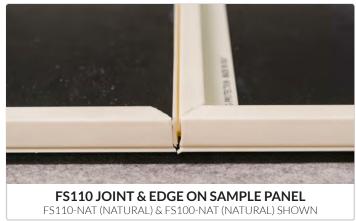

FS110 Track Data Sheet

Since FS110 is completely hidden when installed, we offer it in Natural only.

Pantone Match Colors are available but extended lead times and minimum quantities apply.

| Track Features |              | Feature Description                                                                                                                 |  |
|----------------|--------------|-------------------------------------------------------------------------------------------------------------------------------------|--|
| Height         | 1/2"         | Half-Inch Track has minimal protrusion and is ideal for Graphic<br>Wall Panels, Wall Protection, Tackable Wall Finishing            |  |
| Edge Profile   | Square       | The square profile produces clean, crisp joints and edges.                                                                          |  |
| Load           | Side-Loading | Side-Loading Track hiding the jaw against the wall and wraps the fabric around the face and edge of the panel.                      |  |
|                |              | 8 Inches of clearance is required for all Side-Loading Track to allow room for inserting the fabric with the roller or rocker tool. |  |
| Usage          | Edge         | Used as a perimeter track with any ½ inch substrate.                                                                                |  |