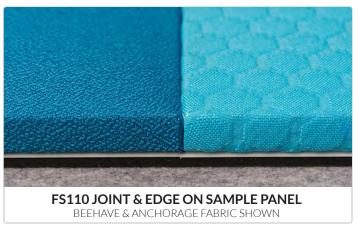

FS110 Track Data Sheet

Since FS110 is completely hidden when installed, we offer it in Natural only.

Pantone Match Colors are available but extended lead times and minimum quantities apply.

| Track Features |              | Feature Description                                                                                                                 |  |
|----------------|--------------|-------------------------------------------------------------------------------------------------------------------------------------|--|
| Height         | 1/2"         | Half-Inch Track has minimal protrusion and is ideal for Graphic<br>Wall Panels, Wall Protection, Tackable Wall Finishing            |  |
| Edge Profile   | Square       | The square profile produces clean, crisp joints and edges.                                                                          |  |
| Load           | Side-Loading | Side-Loading Track hiding the jaw against the wall and wraps the fabric around the face and edge of the panel.                      |  |
|                |              | 8 Inches of clearance is required for all Side-Loading Track to allow room for inserting the fabric with the roller or rocker tool. |  |
| Usage          | Edge         | Used as a perimeter track with any ½ inch substrate.                                                                                |  |