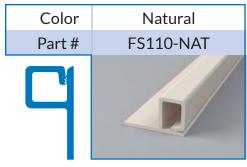

FS110 Track Data Sheet

Since FS110 is completely hidden when installed, we offer it in Natural only.

Pantone Match Colors are available but extended lead times and minimum quantities apply.

| Track Features |              | Feature Description                                                                                                                 |  |
|----------------|--------------|-------------------------------------------------------------------------------------------------------------------------------------|--|
| Height         | 1/2"         | Half-Inch Track has minimal protrusion and is ideal for Graphic<br>Wall Panels, Wall Protection, Tackable Wall Finishing            |  |
| Edge Profile   | Square       | The square profile produces clean, crisp joints and edges.                                                                          |  |
| Load           | Side-Loading | Side-Loading Track hiding the jaw against the wall and wraps the fabric around the face and edge of the panel.                      |  |
|                |              | 8 Inches of clearance is required for all Side-Loading Track to allow room for inserting the fabric with the roller or rocker tool. |  |
| Usage          | Edge         | Used as a perimeter track with any ½ inch substrate.                                                                                |  |