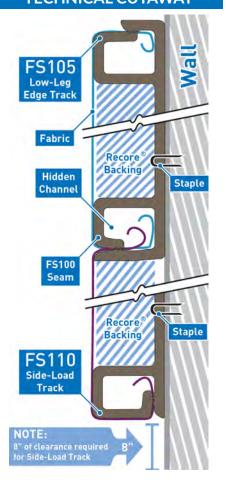

FS110 Track Data Sheet

Since FS110 is completely hidden when installed, we offer it in Natural only.

Pantone Match Colors are available but extended lead times and minimum quantities apply.

| Track Features |              | Feature Description                                                                                                                 |  |
|----------------|--------------|-------------------------------------------------------------------------------------------------------------------------------------|--|
| Height         | 1/2"         | Half-Inch Track has minimal protrusion and is ideal for Graphic<br>Wall Panels, Wall Protection, Tackable Wall Finishing            |  |
| Edge Profile   | Square       | The square profile produces clean, crisp joints and edges.                                                                          |  |
| Load           | Side-Loading | Side-Loading Track hiding the jaw against the wall and wraps the fabric around the face and edge of the panel.                      |  |
|                |              | 8 Inches of clearance is required for all Side-Loading Track to allow room for inserting the fabric with the roller or rocker tool. |  |
| Usage          | Edge         | Used as a perimeter track with any ½ inch substrate.                                                                                |  |

## **TECHNICAL CUTAWAY**