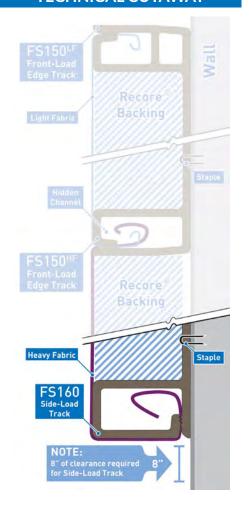

## **TECHNICAL CUTAWAY**

FS160 Track Data Sheet

Since FS160 is completely hidden when installed, we offer it in Natural only.

Pantone Match Colors are available but extended lead times and minimum quantities apply.

| Track Features |              | Feature Description                                                                                                                                                                                                                                |  |  |
|----------------|--------------|----------------------------------------------------------------------------------------------------------------------------------------------------------------------------------------------------------------------------------------------------|--|--|
| Height         | 1"           | One-Inch Track is ideal for acoustic applications, offering excellent sound absorbency, tackability and wall-protection.                                                                                                                           |  |  |
| Edge Profile   | Square       | The square profile produces clean, crisp joints and edges.                                                                                                                                                                                         |  |  |
| Load           | Side-Loading | Side-Loading Track hiding the jaw against the wall and wraps the fabric around the face and edge of the panel.  8 Inches of clearance is required for all Side-Loading Track to allow room for inserting the fabric with the roller or rocker tool |  |  |
| Usage          | Edge         | Used as a perimeter track with any 1 inch substrate.                                                                                                                                                                                               |  |  |