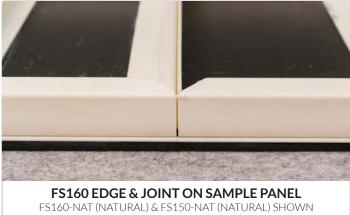

## Data Sheet

FS160 can be used as a perimeter piece for 1" square profile installations where the fabric needs to wrap around the edge.

Available in a range of colors. Pantone Match Color Available. (Lead times & minimum quantities apply)

FS160 Track Data Sheet

Since FS160 is completely hidden when installed, we offer it in Natural only.

Pantone Match Colors are available but extended lead times and minimum quantities apply.

| Track Features |              | Feature Description                                                                                                                                                                                                                                |  |  |
|----------------|--------------|----------------------------------------------------------------------------------------------------------------------------------------------------------------------------------------------------------------------------------------------------|--|--|
| Height         | 1"           | One-Inch Track is ideal for acoustic applications, offering excellent sound absorbency, tackability and wall-protection.                                                                                                                           |  |  |
| Edge Profile   | Square       | The square profile produces clean, crisp joints and edges.                                                                                                                                                                                         |  |  |
| Load           | Side-Loading | Side-Loading Track hiding the jaw against the wall and wraps the fabric around the face and edge of the panel.  8 Inches of clearance is required for all Side-Loading Track to allow room for inserting the fabric with the roller or rocker tool |  |  |
| Usage          | Edge         | Used as a perimeter track with any 1 inch substrate.                                                                                                                                                                                               |  |  |