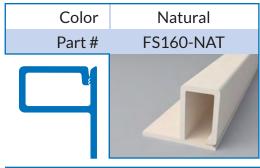

## Data Sheet

FS160 can be used as a perimeter piece for 1" square profile installations where the fabric needs to wrap around the edge.

Available in a range of colors. Pantone Match Color Available. (Lead times & minimum quantities apply)

## TRACK FEATURES

| Height     | Edge Profile | Load Direction | Seam Usage | Edge Usage | Other |
|------------|--------------|----------------|------------|------------|-------|
| <b>=</b> 1 |              | <b>L</b>       | 1111       | 1111       |       |
| 1" THICK   | SQUARE       | SIDE           | NO         | YES        | NONE  |

FS160 Track Data Sheet

Since FS160 is completely hidden when installed, we offer it in Natural only.

Pantone Match Colors are available but extended lead times and minimum quantities apply.

| Track Features |              | Feature Description                                                                                                                                                                                                                                |  |  |
|----------------|--------------|----------------------------------------------------------------------------------------------------------------------------------------------------------------------------------------------------------------------------------------------------|--|--|
| Height         | 1"           | One-Inch Track is ideal for acoustic applications, offering excellent sound absorbency, tackability and wall-protection.                                                                                                                           |  |  |
| Edge Profile   | Square       | The square profile produces clean, crisp joints and edges.                                                                                                                                                                                         |  |  |
| Load           | Side-Loading | Side-Loading Track hiding the jaw against the wall and wraps the fabric around the face and edge of the panel.  8 Inches of clearance is required for all Side-Loading Track to allow room for inserting the fabric with the roller or rocker tool |  |  |
| Usage          | Edge         | Used as a perimeter track with any 1 inch substrate.                                                                                                                                                                                               |  |  |