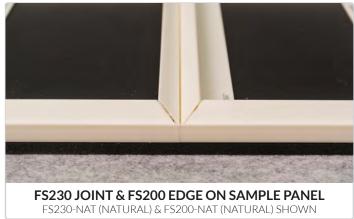

### **TRACK FEATURES**

| Height     | Edge Profile | Load Direction | Seam Usage | Edge Usage   | Other |
|------------|--------------|----------------|------------|--------------|-------|
| <b>=</b> 1 | 7            | Ţ              |            | +++ <b>+</b> |       |
| 1/2" THICK | BEVELED      | FRONT          | NO         | YES          | NONE  |

# FS200 Track Data Sheet

| Track Features |                                                                                                    | Feature Description                                                                                                      |  |
|----------------|----------------------------------------------------------------------------------------------------|--------------------------------------------------------------------------------------------------------------------------|--|
| Height         | 1/2"                                                                                               | Half-Inch Track has minimal protrusion and is ideal for Graphic<br>Wall Panels, Wall Protection, Tackable Wall Finishing |  |
| Edge Profile   | Beveled A Beveled Edge Profile has a sophisticated taper, that eases the edges and seams together. |                                                                                                                          |  |
| Load           | Front-Loading                                                                                      | FS200's front loading feature allows it to be placed up against almost any surface including walls, door moldings, etc.  |  |
| Usage          | Edge                                                                                               | Can be used as a perimeter track with any ½ inch substrate.                                                              |  |
| Other          | Curvable                                                                                           | Can be easily modified on-site to create curved joints                                                                   |  |