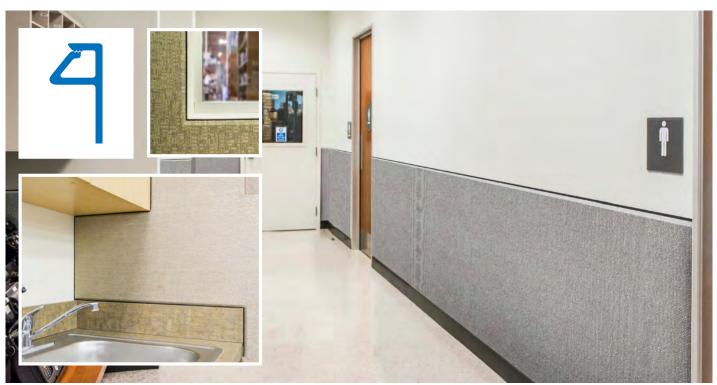

## Data Sheet

FS200 is a very popular track. It is used as a perimeter piece for 1/2" beveled profile fabric covered wall finishing installations. Available in a range of colors. Pantone Match Color Available. (Lead times & minimum quantities apply)

This Track is perfect for use with our Fabric Wall Finishing System. Combined with our ReCore® Backing and Fabric, this track can be used to create anything from full-wall photographic murals to smaller acoustic or bulletin-board panels as well as Wainscoting and other types of Wall-Protection.

### **TRACK FEATURES**

| Height     | Edge Profile | Load Direction | Seam Usage | Edge Usage   | Other |
|------------|--------------|----------------|------------|--------------|-------|
| <b>=</b> 1 | 7            | Ţ              |            | +++ <b>+</b> |       |
| 1/2" THICK | BEVELED      | FRONT          | NO         | YES          | NONE  |