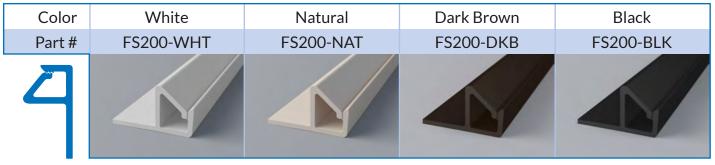

## Data Sheet

FS200 is a very popular track. It is used as a perimeter piece for 1/2" beveled profile fabric covered wall finishing installations. Available in a range of colors. Pantone Match Color Available. (Lead times & minimum quantities apply)