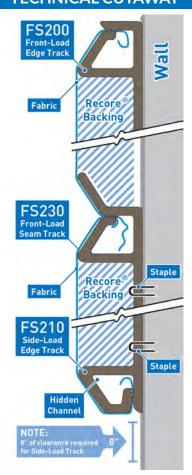

|  |
| Load           | Front-Loading                                                                                      | FS200's front loading feature allows it to be placed up against almost any surface including walls, door moldings, etc.  |  |
| Usage          | Edge                                                                                               | Can be used as a perimeter track with any ½ inch substrate.                                                              |  |
| Other          | Curvable                                                                                           | Can be easily modified on-site to create curved joints                                                                   |  |

### **TECHNICAL CUTAWAY**



#### **FS200 SPECIFICATIONS**

**Description** Durable PVC Track for use in Fabric Wall Finishing

**Sold In** 5' Lengths

**Installation** Mountable with

• Drywall Screws

• 18 Gauge 1/4" Full-Crown Staples

• Adhesive

**Customization** Easily cut with:

• FS830-001 Chamfer Cutter Tool

• 180 Tooth 10" Plastic Weight Chop Saw

**Composition** 100 % Durable PVC

**Dimensions**  $5' \times 0.5" \times 0.75"$ 

Weight 0.56 lb per 5' stick

**Disposal** Fully Recyclable

**Handling** Safe To Handle

Fire Rating ASTM E84 Class A

**VOC's** < 0.1%