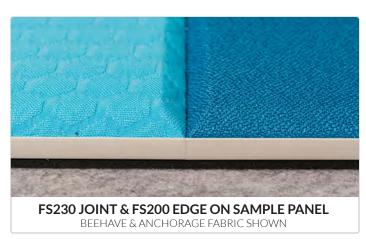

### **TRACK FEATURES**

| Height     | Edge Profile | Load Direction | Seam Usage | Edge Usage   | Other |
|------------|--------------|----------------|------------|--------------|-------|
| <b>=</b> 1 | 7            | Ţ              |            | +++ <b>+</b> |       |
| 1/2" THICK | BEVELED      | FRONT          | NO         | YES          | NONE  |

# FS200 Track Data Sheet

| Track Features |                                                                                                    | Feature Description                                                                                                      |  |
|----------------|----------------------------------------------------------------------------------------------------|--------------------------------------------------------------------------------------------------------------------------|--|
| Height         | 1/2"                                                                                               | Half-Inch Track has minimal protrusion and is ideal for Graphic<br>Wall Panels, Wall Protection, Tackable Wall Finishing |  |
| Edge Profile   | Beveled A Beveled Edge Profile has a sophisticated taper, that eases the edges and seams together. |                                                                                                                          |  |
| Load           | Front-Loading                                                                                      | FS200's front loading feature allows it to be placed up against almost any surface including walls, door moldings, etc.  |  |
| Usage          | Edge                                                                                               | Can be used as a perimeter track with any ½ inch substrate.                                                              |  |
| Other          | Curvable                                                                                           | Can be easily modified on-site to create curved joints                                                                   |  |