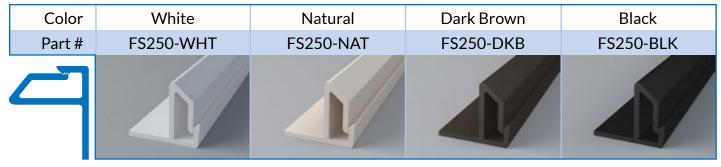

## Data Sheet

FS250 is a very popular track. It is used as a perimeter piece for 1" beveled profile fabric covered wall finishing installations. Available in a range of colors. Pantone Match Color Available. (Lead times & minimum quantities apply)

#### **FS250 SPECIFICATIONS**

**Description** Durable PVC Track for use in Fabric Wall Finishing

**Sold In** 5' Lengths

**Installation** Mountable with

• Drywall Screws

• 18 Gauge 1/4" Full-Crown Staples

• Adhesive