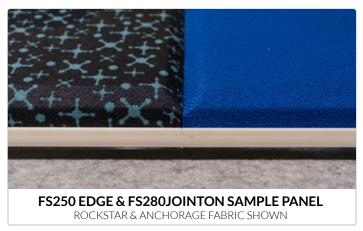

## Data Sheet

FS250 is a very popular track. It is used as a perimeter piece for 1" beveled profile fabric covered wall finishing installations. Available in a range of colors. Pantone Match Color Available. (Lead times & minimum quantities apply)

# FS250 Track Data Sheet

| Track Features |               | Feature Description                                                                                                      |  |
|----------------|---------------|--------------------------------------------------------------------------------------------------------------------------|--|
| Height         | 1"            | One-Inch Track is ideal for Acoustic applications, offering excellent sound absorbency, tackability and wall-protection. |  |
| Edge Profile   | Beveled       | A Beveled Edge Profile has a sophisticated taper,<br>that eases the edges and seams together.                            |  |
| Load           | Front-Loading | FS200's front loading feature allows it to be placed up against almost any surface including walls, door moldings, etc.  |  |
| Usage          | Edge          | Can be used as a perimeter track with any 1 inch substrate.                                                              |  |