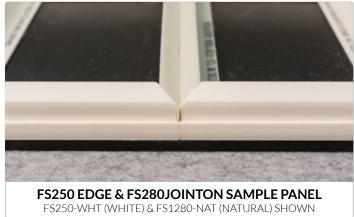

## Data Sheet

FS250 is a very popular track. It is used as a perimeter piece for 1" beveled profile fabric covered wall finishing installations. Available in a range of colors. Pantone Match Color Available. (Lead times & minimum quantities apply)

# FS250 Track Data Sheet

| Track Features |               | Feature Description                                                                                                      |  |
|----------------|---------------|--------------------------------------------------------------------------------------------------------------------------|--|
| Height         | 1"            | One-Inch Track is ideal for Acoustic applications, offering excellent sound absorbency, tackability and wall-protection. |  |
| Edge Profile   | Beveled       | A Beveled Edge Profile has a sophisticated taper,<br>that eases the edges and seams together.                            |  |
| Load           | Front-Loading | FS200's front loading feature allows it to be placed up against almost any surface including walls, door moldings, etc.  |  |
| Usage          | Edge          | Can be used as a perimeter track with any 1 inch substrate.                                                              |  |