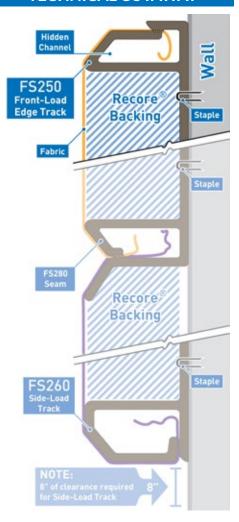

|--------------------------------------------------------------------------------------------------------------------------|--|
| Height         | 1"            | One-Inch Track is ideal for Acoustic applications, offering excellent sound absorbency, tackability and wall-protection. |  |
| Edge Profile   | Beveled       | A Beveled Edge Profile has a sophisticated taper,<br>that eases the edges and seams together.                            |  |
| Load           | Front-Loading | FS200's front loading feature allows it to be placed up against almost any surface including walls, door moldings, etc.  |  |
| Usage          | Edge          | Can be used as a perimeter track with any 1 inch substrate.                                                              |  |

### **TECHNICAL CUTAWAY**



#### **FS250 SPECIFICATIONS**

**Description** Durable PVC Track for use in Fabric Wall Finishing

**Sold In** 5' Lengths

**Installation** Mountable with

• Drywall Screws

• 18 Gauge 1/4" Full-Crown Staples

• Adhesive

**Customization** Easily cut with:

• FS830-001 Chamfer Cutter Tool

• 180 Tooth 10" Plastic Weight Chop Saw

**Composition** 100 % Durable PVC

**Dimensions**  $5' \times 1'' \times 0.75''$ 

Weight 1 lb per 5' stick

**Disposal** Fully Recyclable

**Handling** Safe To Handle

Fire Rating ASTM E84 Class A

**VOC's** < 0.1%