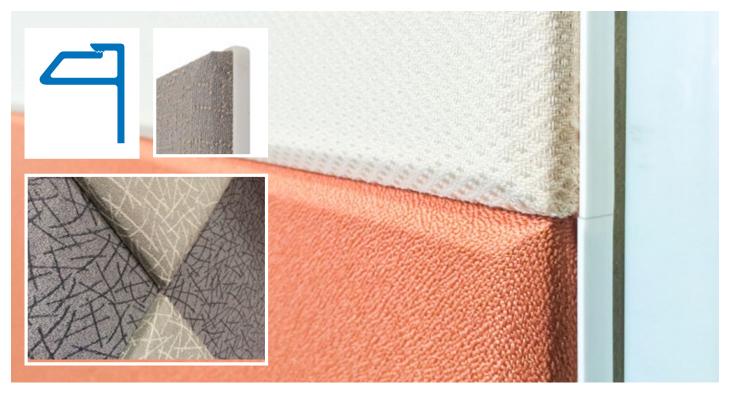

## Data Sheet

FS250 is a very popular track. It is used as a perimeter piece for 1" beveled profile fabric covered wall finishing installations. Available in a range of colors. Pantone Match Color Available. (Lead times & minimum quantities apply)

This Track is perfect for use with our Fabric Wall Finishing System. Combined with our ReCore® Backing and Fabric, this track can be used to create anything from full-wall photographic murals to smaller acoustic or bulletin-board panels as well as Wainscoting and other types of Wall-Protection.

### **TRACK FEATURES**

| Height     | Edge Profile | Load Direction | Seam Usage | Edge Usage | Other |
|------------|--------------|----------------|------------|------------|-------|
| <b>=</b> 1 | 7            | Ţ              | 1111       | ++++       |       |
| 1" THICK   | BEVELED      | FRONT          | NO         | YES        | NONE  |

# FS250 Track Data Sheet

| Track Features |               | Feature Description                                                                                                      |  |
|----------------|---------------|--------------------------------------------------------------------------------------------------------------------------|--|
| Height         | 1"            | One-Inch Track is ideal for Acoustic applications, offering excellent sound absorbency, tackability and wall-protection. |  |
| Edge Profile   | Beveled       | A Beveled Edge Profile has a sophisticated taper,<br>that eases the edges and seams together.                            |  |
| Load           | Front-Loading | FS200's front loading feature allows it to be placed up against almost any surface including walls, door moldings, etc.  |  |
| Usage          | Edge          | Can be used as a perimeter track with any 1 inch substrate.                                                              |  |