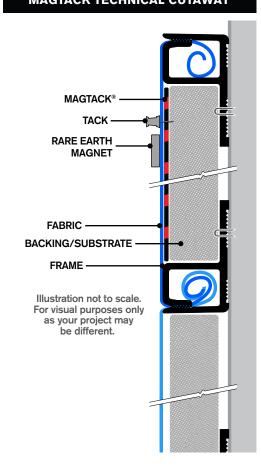

## MAGTACK TECHNICAL CUTAWAY

| MAGTACK® SPECIFICATIONS |                                        |
|-------------------------|----------------------------------------|
| Color                   | Black/Dark Brown                       |
| Material                | 89% Iron Powder<br>10% CPE<br>1% Other |
| Density                 | 3.6 - 3.8g/cm 3                        |
| Melting Point           | 120°c / 248°f                          |
| Weight                  | 1.6 lbs/lin ft                         |
| Thickness               | .010"                                  |
| Width                   | 48" Wide Roll                          |
| Length                  | 32.8 lin ft                            |
| Total Sq Ft             | 131.2 sq ft per roll                   |
| Recycled                | Made with Recycled Materials           |
| Handling                | Safe to handle                         |
| Surface Burn            | Not Rated                              |
| Magnets                 | Rare Earth Magnets recommended         |