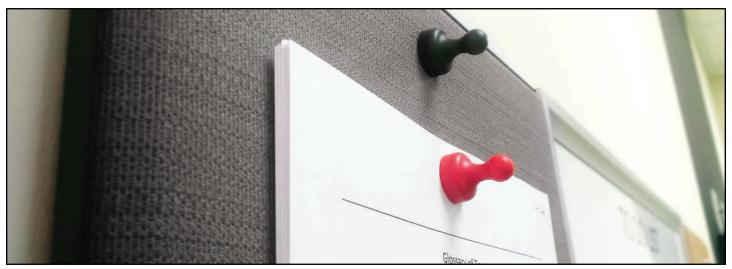

## MAGNETIC | TACKABLE | SAFE TO HANDLE | USE WITH MULTIPLE SUBSTRATES | FLEXIBLE | EASY TO USE

MagTack® is a great new way to display. You no longer have to use tacks (but you can), creating holes and damaging your photos, documents, and more. Use this thin, unique, magnetically receptive substrate add-on to create magnetic "hotspots" or cover an entire wall for a functionally magnetic and tackable wall. Great for offices, homes, and anywhere else a magnetically receptive surface is needed. Although we recommend using magnets

(rare earth magnets for best results), the surface is also tackable. MagTack® is not a substrate per se, but can be applied to virtually any other substrate material to provide both a magnetically receptive and tackable surface. It holds magnets like steel, yet is safer to use, easier to apply, is more economical, and it's tackable. Fabrics and other materials are typically applied over the surface of MagTack® for a functional customizable Panel or Full-Wall System.